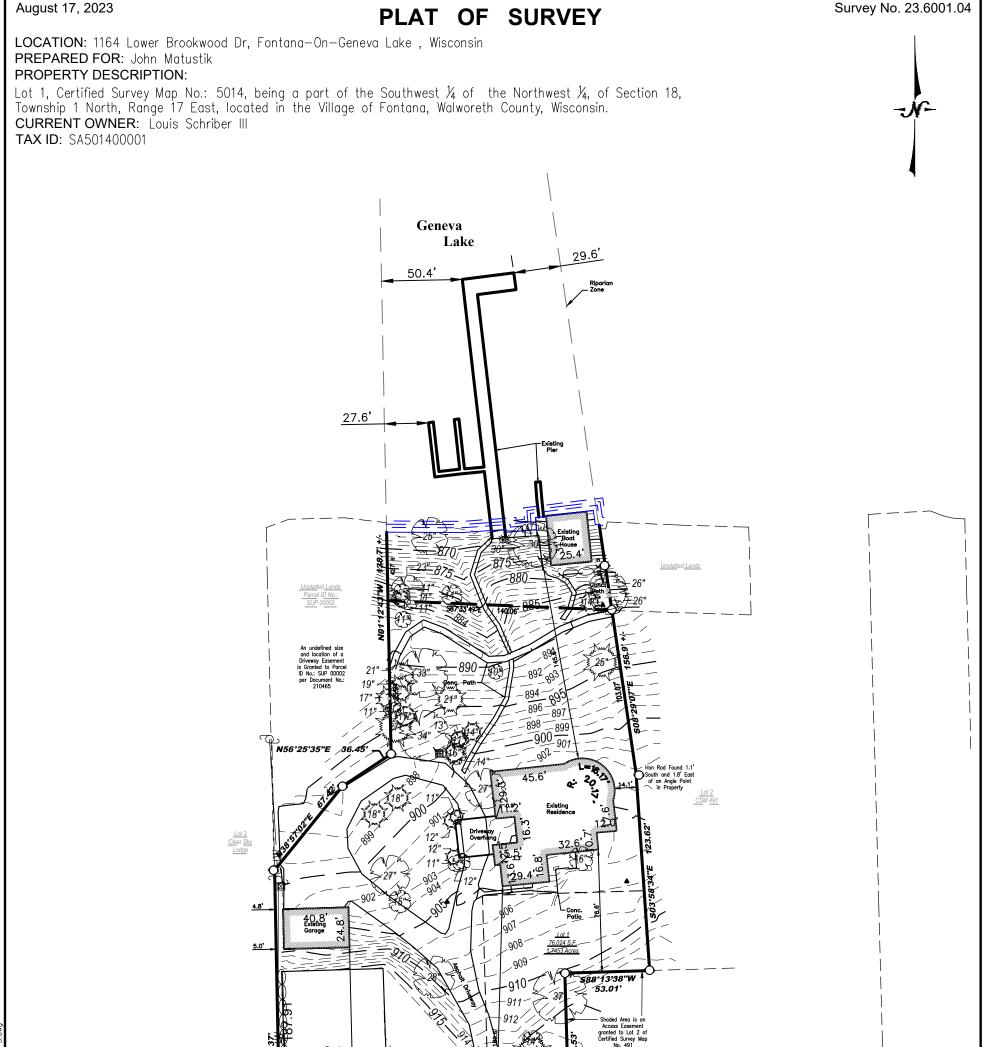

2/ C40 | Deciso | 23 5041 - 5 cm

Lot 3 Brookwood Subdivision

I certify that I have surveyed the above-described property and in my professional opinion this map is a true representation thereof and is made in accordance with the records of the register of deeds as nearly as practical and that this survey complies with Wisconsin Administrative code AE-7 except for those items waived, if any, and is bound by Wisconsin State Statute 893.37 that defines statute of limitations in regard to surveys. This survey was prepared for the exclusive use of the client and present owners of the property.